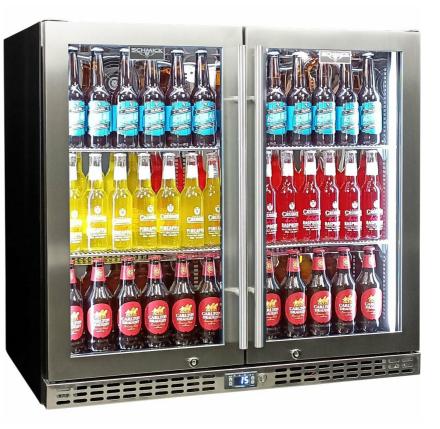

### **QUICK INFO**

Quality low energy quiet running 2 door glass front stainless bar fridge with special heated glass, polished stainless interior, blue/white led lighting, locks and quality parts. Designed to be reliable and functional the Schmick range is now our most popular seller.

The Schmick SK246-HD makes a great edition to any entertaining area including hospitality venues, a great feature is the heated glass that virtually stops condensation in area's with high humidity.

#### SPECIFICATIONS

| Capacity (litres)       | 257             |
|-------------------------|-----------------|
| Holds (cans)            | 262             |
| Noise Level             | 43.00           |
| Consumption             | 2.7Kwh/24Hrs    |
| Unit dimensions (WxDxH) | 895 x 590 x 840 |
| Lockable                | Yes             |
| Gross weight            | 83 kg           |