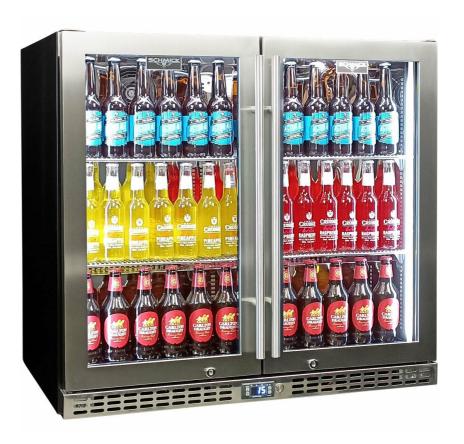

#### **QUICK INFO**

Quality low energy quiet running 2 door glass front stainless bar fridge with triple glazed LOW E glass, polished stainless interior, blue/white led lighting, locks, self closing doors and quality parts. Designed to be reliable and functional the Schmick range is now our most popular item.

The Schmick SK246-SS makes a great edition to any entertaining area including hospitality venues.