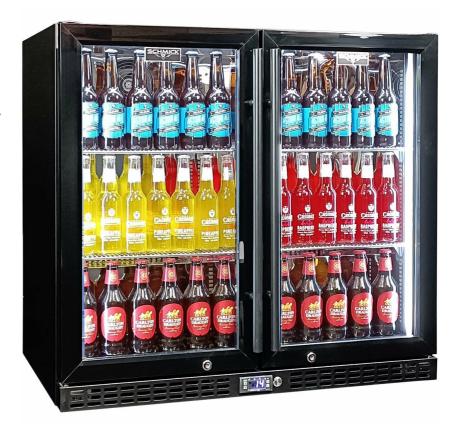

### **QUICK INFO**

Quality low energy quiet running 2 door glass front black bar fridge with special heated glass, polished stainless interior, blue/white led lighting, locks and quality parts. Designed to be reliable and functional the Schmick range is now our most popular seller.

The Schmick SK246-B-HD makes a great edition to any entertaining area including hospitality venues, a great feature is the heated glass that virtually stops condensation in area's with high humidity.