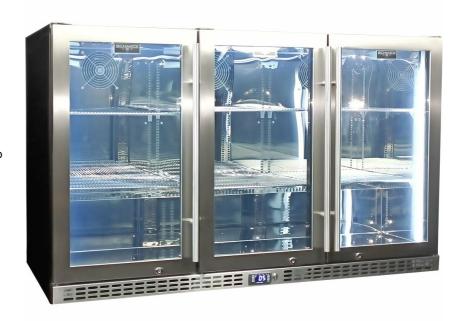

# **SK386-SS**

## **QUICK INFO**

Quality low energy quiet running 3 door glass front stainless steel bar fridge with triple glazed LOW E glass, polished stainless interior, blue/white led lighting, locks, self closing doors and quality parts. Designed to be reliable and functional the Schmick range is now our most popular.

The Schmick **SK386-SS** makes a great edition to any entertaining area, man cave, theater room and any hospitality venues.