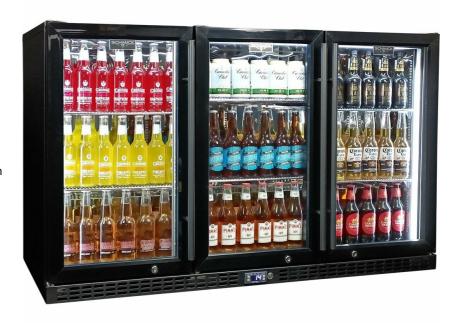

#### **QUICK INFO**

Quality low energy quiet running 3 door glass front black bar fridge with heated glass to stop condensation in extreme humidity, polished stainless interior, blue/white led lighting, locks and quality parts. Designed to be reliable and functional the Schmick range is now our most popular.

The Schmick **SK386-B-HD** makes a great edition to any entertaining area, man cave, theater room and any hospitality venues.

### **SPECIFICATIONS**

Capacity (litres) 399
Holds (cans) 396
Noise Level 43.00
Consumption 2.7Kwh/24Hrs
Unit dimensions (WxDxH) 1345 x 590 x 840
Lockable Yes
Gross weight 98 kg

Tested and registered to GEMS Act 2012, using ISO testing standard 23953-2, unit meets MEPS requirements.