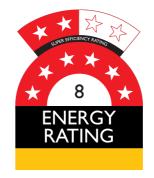

### **SPECIFICATIONS**

Capacity (litres) 399
Holds (cans) 396
Noise Level 43.00
Consumption 1.7Kwh/24Hrs
Unit dimensions (WxDxH) 1345 x 590 x 840
Lockable Yes
Gross weight 98 kg

Tested and registered to GEMS Act 2012, using ISO testing standard 23953-2, unit meets MEPS requirements.