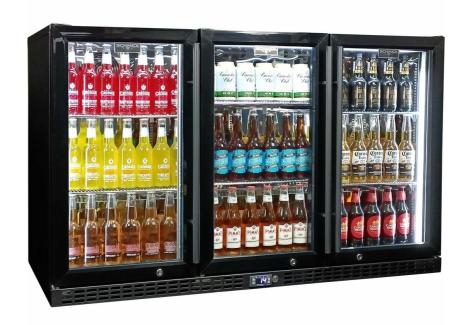

#### **QUICK INFO**

Quality low energy quiet running 3 door glass front black bar fridge with triple glazed LOW E glass, polished stainless interior, blue/white led lighting, locks, self closing doors and quality parts. Designed to be reliable and functional the Schmick range is now our most popular.

The Schmick **SK386-B** makes a great edition to any entertaining area, man cave, theater room and any hospitality venues.