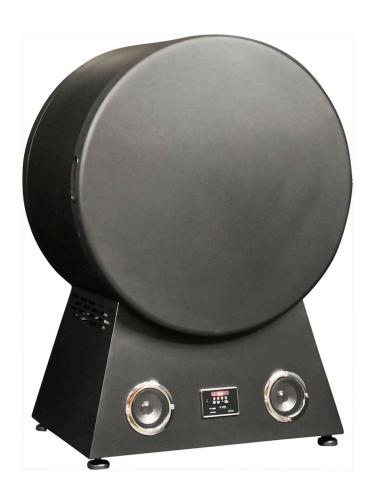

## **QUICK INFO**

A unique one of a kind round bar fridge with blue tooth and speakers, unit also makes sound of bottle opening when door opens.

42 Liter fits a total of 62 x cans, unit has adjustable shelves so you can mix and match cans stubby's etc. The blue tooth function allows you to play your favorite tunes, radio or podcasts while you yak on with mates over a few beers.