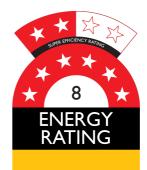

#### **SPECIFICATIONS**

| Capacity (litres)       | 233             |
|-------------------------|-----------------|
| Holds (cans)            | 264             |
| Noise Level             | 43.00           |
| Consumption             | 1.5Kwh/24Hrs    |
| Unit dimensions (WxDxH) | 895 x 575 x 800 |
| Lockable                | Yes             |
| Gross weight            | 76 kg           |

\*\*Specifications and price of this product may change at any time

\*\*For more information about this product please call us or visit our website.

Tested and registered to GEMS Act 2012, using ISO testing standard 23953-2, unit meets MEPS requirements.