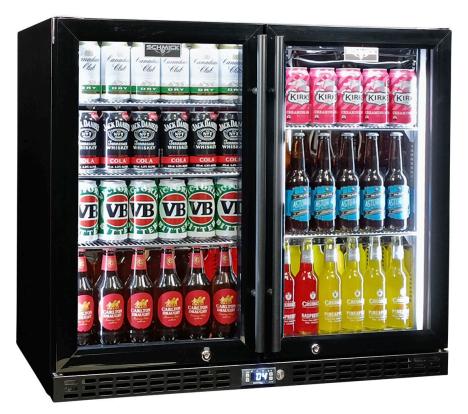

# MODEL: SK206-B-HD

## QUICK INFO

Quality low energy quiet running 2-door glass front black bar fridge with heated glass, polished stainless interior, blue/white LED lighting, locks and quality parts. Designed to be reliable and functional the Schmick range is now our most popular items.

The Schmick SK206-B-HD makes a great edition to any entertaining area including hospitality venues.

### PARTS AND ENERGY INFO

- R600 100% ozone safe gas
- Schmick ECO Controller
- Triple Glazing
- LED lighting
- LOW E glass
- Cyclopentane foaming
- 12Volt Fans
- German EBM Fans

#### **SPECIFICATIONS**

| Capacity (litres)       | 233             |
|-------------------------|-----------------|
| Holds (cans)            | 264             |
| Noise Level             | 43.00           |
| Consumption             | 2.2Kwh/24Hrs    |
| Unit dimensions (WxDxH) | 895 x 575 x 800 |
| Lockable                | Yes             |
| Gross weight            | 80 kg           |