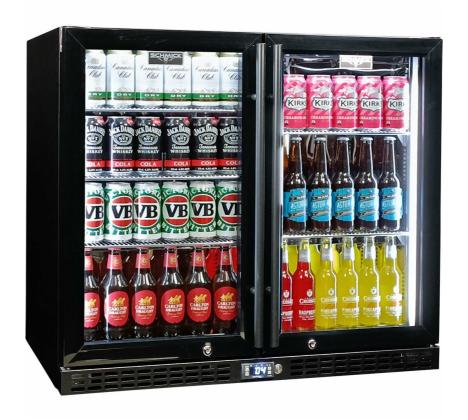

#### **QUICK INFO**

Quality low energy quiet running 2-door glass front black bar fridge with triple glazed LOW E glass, polished stainless interior, blue/white LED lighting, locks, self-closing doors and quality parts. The Schmick range is now our most popular item, designed to be reliable and functional.

The Schmick SK206-B makes a great addition to any entertaining area including hospitality venues.