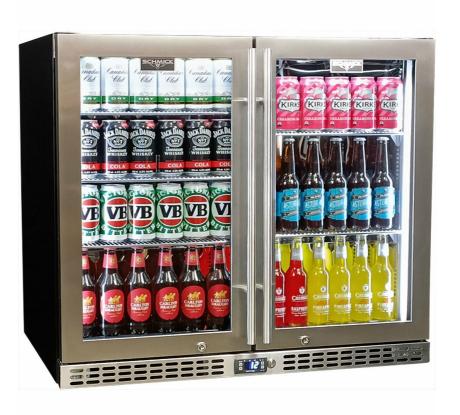

### **QUICK INFO**

Quality low energy quiet running 2 door glass front bar fridge with triple glazed LOW E glass, polished stainless interior, blue/white LED lighting, locks, self closing doors and quality parts. Designed to be reliable and functional the Schmick range is now our most popular items.

The Schmick SK206-SS makes a great edition to any entertaining area including hospitality venues.

#### **SPECIFICATIONS**

Capacity (litres) 233
Holds (cans) 264
Noise Level 43.00
Consumption 1.7Kwh/24Hrs
Unit dimensions (WxDxH) 895 x 575 x 800
Lockable Yes
Gross weight 80 kg

Tested and registered to GEMS Act 2012, using ISO testing standard 23953-2, unit meets MEPS requirements.