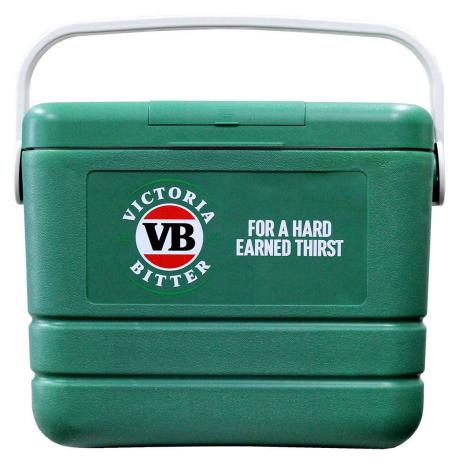

### QUICK INFO

Solar Powered Rechargeable Ice Box With FM Radio And Blue Tooth Speakers. Unit Can Hold 16 x Cans Or 12 With Ice Included. Unit has the 'iconic' VB voice saying "MMMM....VVVVV....BBBBB" when Iid opens, so cool.

A brilliant gift idea and super for camping and fishing trips. It's always handy to have that 'little' storage item for the short walks and visits while holidaying and camping.