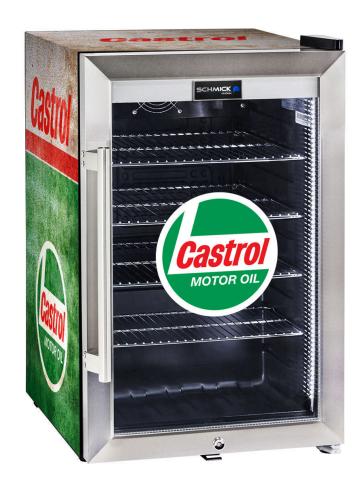

### MODEL: HUS-SC70-FP-CASTROL

#### QUICK INFO

Vintage Fuel Pump branded glass door bar fridge looks brilliant, fantastic gift idea.

The fridge is triple glazed LOW E glass, lock, LED strip lighting and tropical rated so great for your man cave, shed, rumpus or theatre rooms

#### SPECIFICATIONS

| Capacity (litres)       | 70              |
|-------------------------|-----------------|
| Holds (cans)            | 85              |
| Noise Level             | 43.00           |
| Consumption             | 1.6Kwh/24Hrs    |
| Unit dimensions (WxDxH) | 430 x 500 x 700 |
| Lockable                | Yes             |
| Gross weight            | 34 kg           |