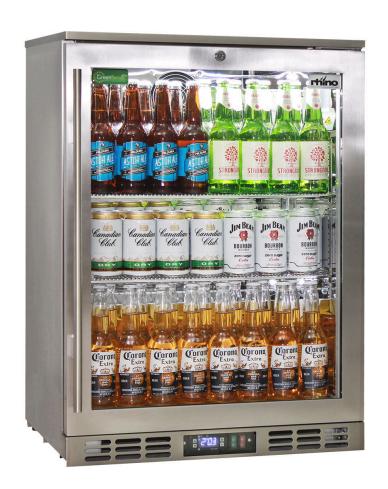

## **QUICK INFO**

Rhino all stainless heated glass door bar fridge, with brand name parts and designed by the best engineers, built by a quality long term manufacturer, to bring a reliable product to the market.

Polished stainless steel inner, low energy compressor, heated glass to stop condensation and quiet German EBM fans make indoor applications work. Rhino technology produces one of the lowest energy heated glass options on the market.