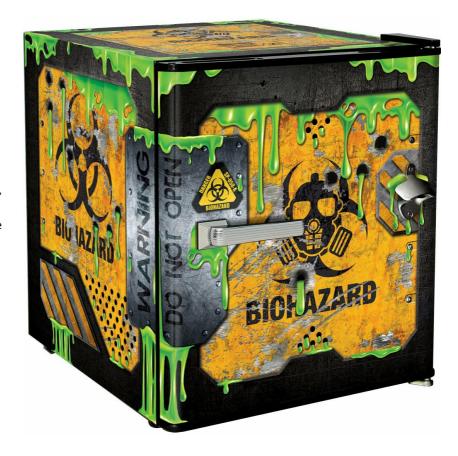

# Small Retro Vintage Toxic Slime Crate Branded Mini Bar Fridge 46 Litre

A good quality unit with plenty of shelf height options, tropical rated and runs nice and quiet, unit has cool retro handle and opener.

We have many other 'branded' designs available, so go to Gift Idea's section on website to see other cool designs. \*We brand in-house so please allow a few weeks for delivery.