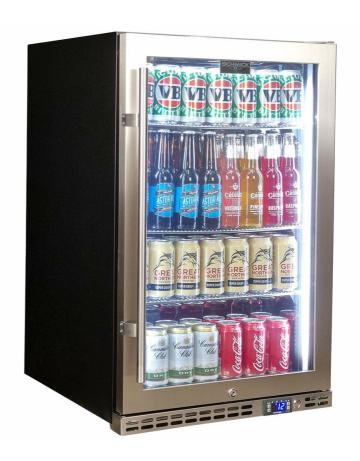

### **QUICK INFO**

Quiet running under bench front venting glass door bar fridge. Unit has heated glass to stop condensation, the door is right hinged with lock and brand parts include a quality Schmick electronic controller and German EBM fans for reliable operation. Left hinged model is SK146L-HD.

Switchable 'color' LED light can be either blue or white, units have 3 x full 'soft' strips on sides and inner top for great lighting effect.

This unit is also available in black frame and grill in heated glass (Models SK146R-B-HD and SK146L-B-HD).

### **SPECIFICATIONS**

Capacity (litres)164Holds (cans)175Noise Level43.00Consumption1.97Kwh/24HrsUnit dimensions (WxDxH)550 x 586 x 875LockableYesGross weight43 kg

Tested and registered to GEMS Act 2012, using ISO testing standard 23953-2, unit meets MEPS requirements.