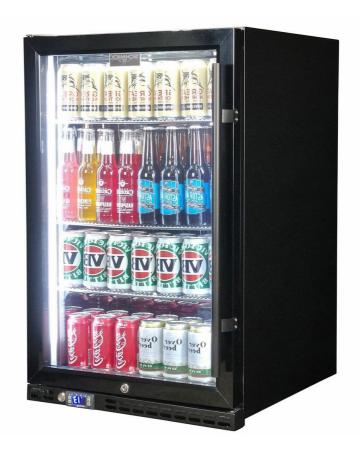

### **QUICK INFO**

Quiet running low energy under bench front venting black glass door bar fridge. Unit has heated glass to stop condensation, the door is left hinged with lock and brand parts include a quality Schmick electronic controller and German EBM fans for reliable operation.

Switchable 'color' LED light can be either blue or white, units have 3 x full 'soft' strips on sides and inner top for great lighting effect.

This unit is also available in Right Hinged, model SK146R-B-HD.