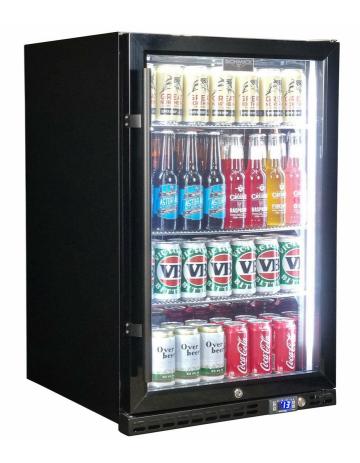

### **QUICK INFO**

Quiet running low energy under bench front venting black glass door bar fridge. Unit has heated glass to stop condensation, the door is right hinged with lock and brand parts include a quality Schmick electronic controller and German EBM fans for reliable operation.

Switchable 'color' LED light can be either blue or white, units have 3  $\times$  full 'soft' strips on sides and inner top for great lighting effect.

This unit is also available in Left Hinged, model SK146L-B-HD.