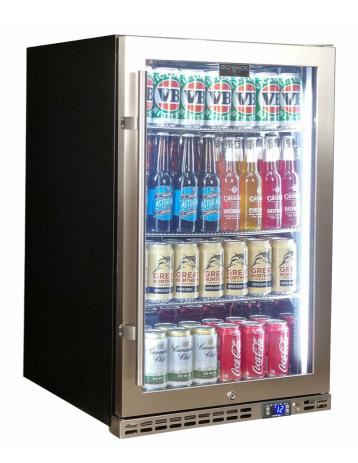

#### **QUICK INFO**

Quiet running low energy under bench front venting glass door bar fridge. Unit has triple glazed LOW E glass to prevent condensation, the door is reversible with lock and brand parts include a quality Schmick electronic controller and German EBM fans for reliable operation.

Switchable 'color' LED light can be either blue or white, units have 3 x full 'soft' strips on sides and inner top for great lighting effect.

This unit is also available in black frame and grill (Model SK146-B), and heated glass versions in Right And Left Hinged (models SK146R-HD & SK146L-HD).

### **SPECIFICATIONS**

Capacity (litres) 164
Holds (cans) 175
Noise Level 43.00
Consumption 1.22Kwh/24Hrs
Unit dimensions (WxDxH) 550 x 586 x 875
Lockable Yes
Gross weight 43 kg

Tested and registered to GEMS Act 2012, using ISO testing standard 23953-2, unit meets MEPS requirements.