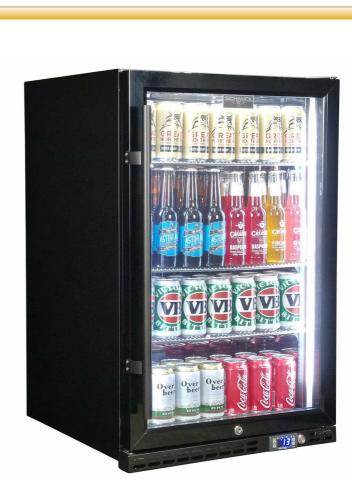

## **QUICK INFO**

Quiet running low energy under bench front venting black glass door bar fridge. Unit has triple glazed LOW E glass to help prevent condensation, the door is reversible with lock and brand parts include a quality Schmick electronic controller and German EBM fans for reliable operation.

Switchable 'colour' LED light can be either blue or white, units have  $3 \times full$  'soft' strips on sides and inner top for great lighting effect.

This unit is also available in stainless frame and grill (Model SK146-SS), and heated glass versions in Right And Left Hinged (models SK146R-HD & SK146L-HD).