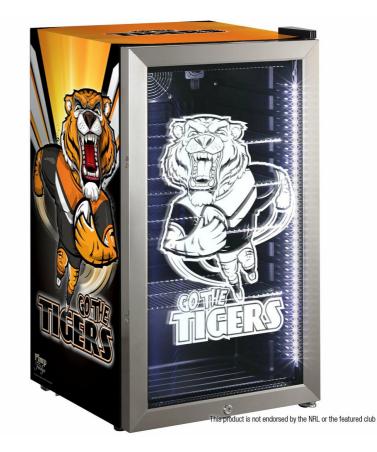

### **QUICK INFO**

**Rugby Design Tropical Rated Glass Door Bar Fridge** made especially for outdoor **alfresco** areas in Australia. Choose from 7 x different cool designs.

Unit has triple glazed LOW E s/steel door with lock and LED strip lights. The shelving structure allows 5 x height of 375ml cans, so it can fit over 100 inside.

Perfect for that little outdoor barbie area or shed environment for a few spare cool bevvies in times of need. Fine for indoor use too, of course. \*Unit is right hinged, <u>left hinged model is HUS-SC88L-</u> <u>SS, Click Here To See</u>.