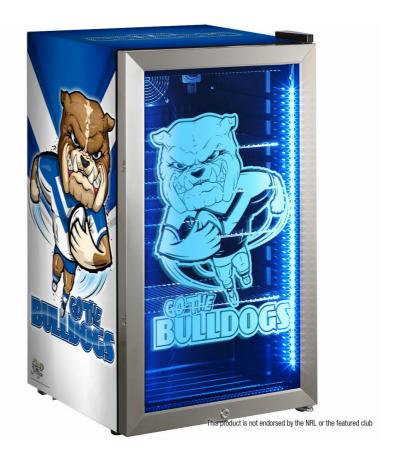

## HUS-SC88-RUG-BULLDOGS

#### **QUICK INFO**

**Rugby Design Tropical Rated Glass Door Bar Fridge** made especially for outdoor **alfresco**areas in Australia. Choose from 7 x different cool
designs.

Unit has triple glazed LOW E s/steel door with lock and LED strip lights. The shelving structure allows 5 x height of 375ml cans, so it can fit over 100 inside.