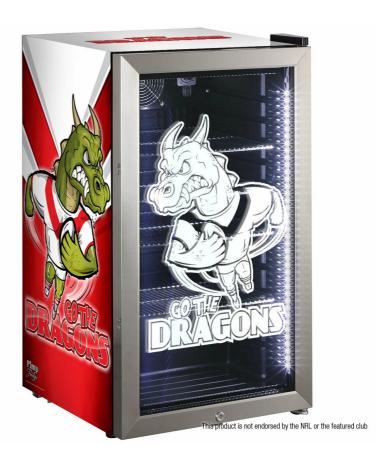

## **QUICK INFO**

**Rugby Design Tropical Rated Glass Door Bar Fridge** made especially for outdoor **alfresco**areas in Australia. Choose from 7 x different cool
designs.

Unit has triple glazed LOW E s/steel door with lock and LED strip lights. The shelving structure allows 5 x height of 375ml cans, so it can fit over 100 inside.