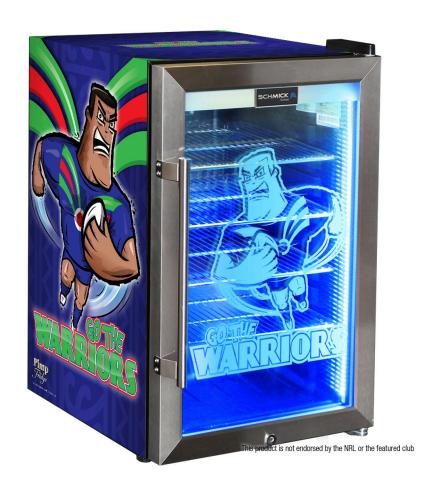

## HUS-SC70-SS-RUG-WARRIORS

### **QUICK INFO**

Rugby Designed Club branded glass door bar fridge with a unique light up door, looks brilliant, fantastic gift idea.

\*\*NOTE: Available in LEFT HINGED only at the moment

The fridge is triple glazed LOW E glass, lock, LED strip lighting and tropical rated so great for your man cave, shed, rumpus or theater rooms.

Choose from 10 x teams, designs by our own in house graphic artist, they look great.