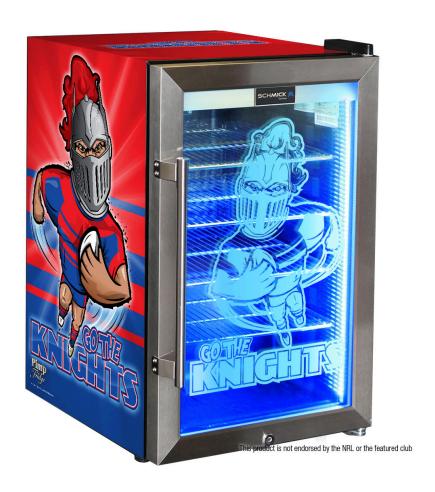

## HUS-SC70-SS-RUG-KNIGHTS

### **QUICK INFO**

Rugby Designed Club branded glass door bar fridge with a unique light up door, looks brilliant, fantastic gift idea.

\*\*NOTE: Available in LEFT HINGED only at the moment

The fridge is triple glazed LOW E glass, lock, LED strip lighting and tropical rated so great for your man cave, shed, rumpus or theater rooms.

Choose from 10 x teams, designs by our own in house graphic artist, they look great.