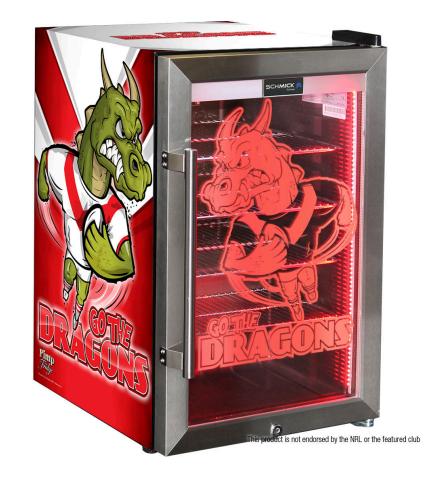

## QUICK INFO

**Rugby Designed Club** branded glass door bar fridge with a unique light up door, looks brilliant, fantastic gift idea.

## \*\*NOTE: Available in LEFT HINGED only at the moment

The fridge is triple glazed LOW E glass, lock, LED strip lighting and tropical rated so great for your man cave, shed, rumpus or theater rooms.

Choose from 10 x teams, designs by our own in house graphic artist, they look great.