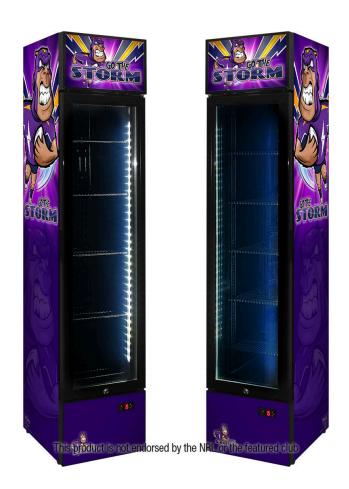

# SS-P160FA-RUG-STORM

#### **QUICK INFO**

Upright 160 litre Rugby Branded glass door bar fridge with plenty of shelf adjustments, triple glazed LOW E glass, lock and brand name parts

Great entertaining room fridge as you can place anywhere maximizing room. This unit has 14 x cool team designs.