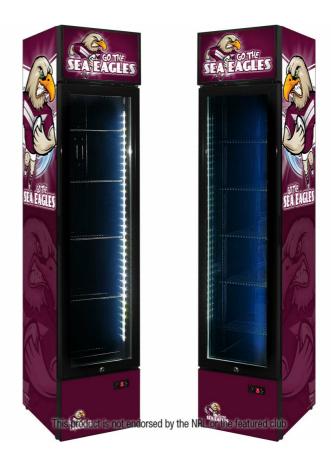

# SS-P160FA-RUG-EAGLES

## **QUICK INFO**

Upright 160 litre Rugby Branded glass door bar fridge with plenty of shelf adjustments, triple glazed LOW E glass, lock and brand name parts

Great entertaining room fridge as you can place anywhere maximizing room. This unit has  $14\ x$  cool team designs.