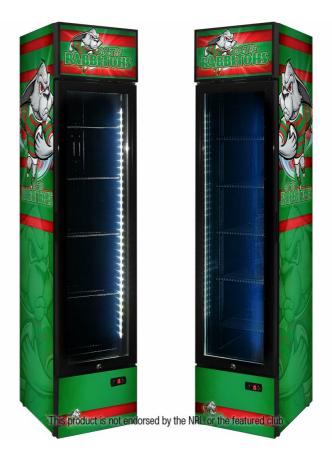

## SS-P160FA-RUG-RABBITOHS

#### **QUICK INFO**

Upright 160 litre Rugby Branded glass door bar fridge with plenty of shelf adjustments, triple glazed LOW E glass, lock and brand name parts

Great entertaining room fridge as you can place anywhere maximizing room. This unit has  $14\ x$  cool team designs.