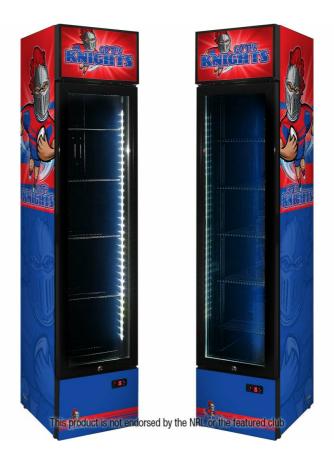

# SS-P160FA-RUG-KNIGHTS

## **QUICK INFO**

Upright 160 litre Rugby Branded glass door bar fridge with plenty of shelf adjustments, triple glazed LOW E glass, lock and brand name parts

Great entertaining room fridge as you can place anywhere maximizing room. This unit has  $14\ x$  cool team designs.