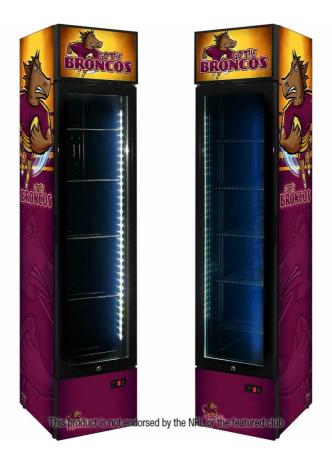

## SS-P160FA-RUG-BRONCOS

#### **QUICK INFO**

Upright 160 litre Rugby Branded glass door bar fridge with plenty of shelf adjustments, triple glazed LOW E glass, lock and brand name parts

Great entertaining room fridge as you can place anywhere maximizing room. This unit has  $14\ x$  cool team designs.

#### **SPECIFICATIONS**

Capacity (litres)160Holds (cans)144Noise Level43.00Consumption2.1Kwh/24HrsUnit dimensions (WxDxH)390 x 475 x 1880LockableYesGross weight60 kg

<sup>\*\*</sup>Specifications and price of this product may change at any time