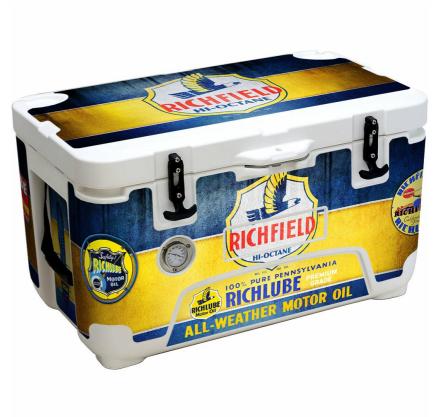

### **QUICK INFO**

Rhino Vintage Fuel Pump Brand Designed Rotomolded Super Chill Ice Box, with amazing ice retention. These have been developed over a 2 year period with the idea to make them the best lasting ice box on the market around the 50-60 litre range.

- Size: W: 72cm x D: 45cm x H: 46cm
- Carton: W: 74cm x D: 47cm x H: 47cm, 13kg
- Material: LLDPE and PU
- Measuring numbers embossed in the lid.
- Thermostat display in front to check the coldness.
- Strong material with nice soft grip handles.
- Extra strong hard rubber latches.
- Raised heavy duty rubber feet for extra airflow.
- Special large drain hole to drain quicker (great time saving when adding more ice).