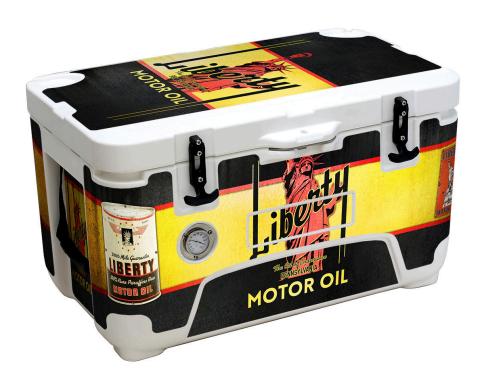

### **QUICK INFO**

Rhino Vintage Fuel Pump Brand Designed Rotomolded Super Chill Ice Box, with amazing ice retention. These have been developed over a 2 year period with the idea to make them the best lasting ice box on the market around the 50-60 litre range.

- zę:,W: 72cm x D: 45cm x
- W; 74cm x D: 47cm x
- 1:47cm, 13kg Naterial: LLDPE and PU Neasyring numbers embossed
- Thermostat display in front to check the coldness.
  Strong material with nice soft grip handles.
  Extra strong hard rubber

- ratches.
  Raised heavy duty rubber feet tor extra airflow.
  Special large drain hole to drain quicker (great time saving when adding more