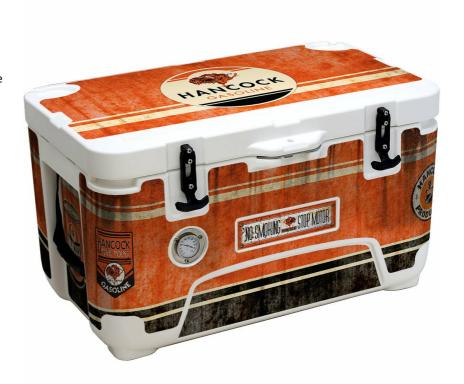

## **QUICK INFO**

Rhino Vintage Fuel Pump Brand Designed Rotomolded Super Chill Ice Box, with amazing ice retention. These have been developed over a 2 year period with the idea to make them the best lasting ice box on the market around the 50-60 litre range.

- Size: W: 72cm x D: 45cm x H: 46cm
- Carton: W: 74cm x D: 47cm x H: 47cm, 13kg
- Material: LLDPE and PU
- Measuring numbers embossed in the lid.
- Thermostat display in front to check the coldness.
- Strong material with nice soft grip handles.
- Extra strong hard rubber latches.
- Raised heavy duty rubber feet for extra airflow.
- Special large drain hole to drain quicker (great time saving when adding more ice).