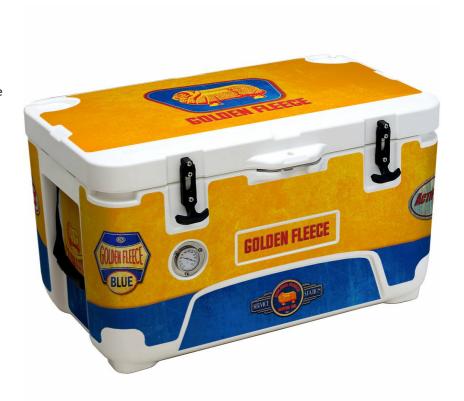

## **ES-50FP-FLEECE**

## **QUICK INFO**

Rhino Vintage Fuel Pump Brand Designed Rotomolded Super Chill Ice Box, with amazing ice retention. These have been developed over a 2 year period with the idea to make them the best lasting ice box on the market around the 50-60 litre range.

- Size: W: 72cm x D: 45cm x H: 46cm
- Carton: W: 74cm x D: 47cm x H: 47cm, 13kg
- Material: LLDPE and PU
- Measuring numbers embossed in the lid.
- Thermostat display in front to check the coldness.
- Strong material with nice soft grip handles.
- Extra strong hard rubber latches.
- Raised heavy duty rubber feet for extra airflow.
- Special large drain hole to drain quicker (great time saving when adding more ice).