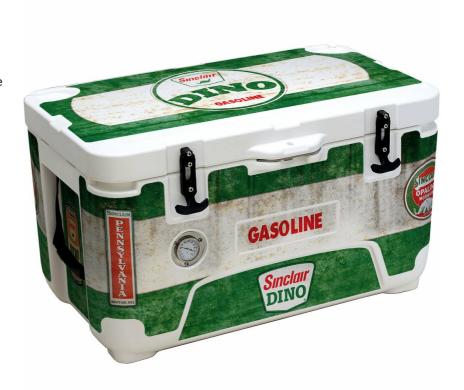

# **ES-50FP-DINO**

# **QUICK INFO**

Rhino Vintage Fuel Pump Brand Designed Rotomolded Super Chill Ice Box, with amazing ice retention. These have been developed over a 2 year period with the idea to make them the best lasting ice box on the market around the 50-60 litre range.

- Size: W: 72cm x D: 45cm x H: 46cm
- Carton: W: 74cm x D: 47cm x H: 47cm, 13kg
- Material: LLDPE and PU
- Measuring numbers embossed in the lid.
- Thermostat display in front to check the coldness.
- Strong material with nice soft grip handles.
- Extra strong hard rubber latches.
- Raised heavy duty rubber feet for extra airflow.
- Special large drain hole to drain quicker (great time saving when adding more ice).