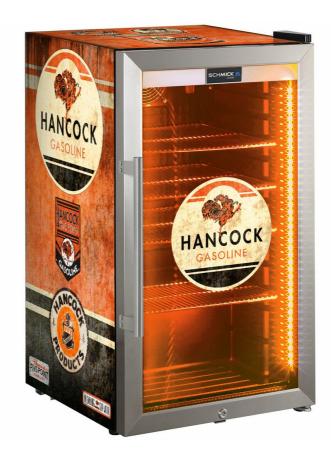

#### **Retro Fuel Pump Design Tropical Rated Glass Door Bar Fridge** made especially for outdoor **alfresco** areas in Australia. Choose from 7 x different cool designs.

Unit has triple glazed LOW E s/steel door with lock and LED strip lights. The shelving structure allows 5 x height of 375ml cans, so it can fit over 100 inside.

Perfect for that little outdoor barbie area or shed environment for a few spare cool bevvies in times of need. Fine for indoor use too, of course. \*Unit is right hinged, <u>left hinged model is HUS-SC88L-</u> <u>SS, Click Here To See</u>.