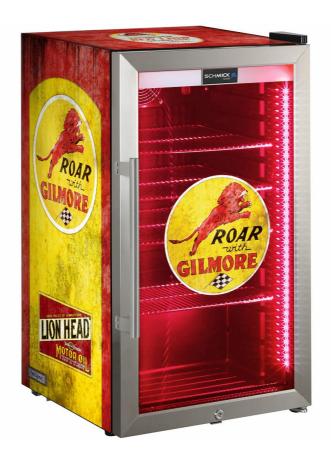

# **HUS-SC88-FP-GILMORE**

## **QUICK INFO**

**Retro Fuel Pump Design Tropical Rated Glass Door Bar Fridge** made especially for outdoor **alfresco** areas in Australia. Choose from 7 x different cool designs.

Unit has triple glazed LOW E s/steel door with lock and LED strip lights. The shelving structure allows 5 x height of 375ml cans, so it can fit over 100 inside.

Perfect for that little outdoor barbie area or shed environment for a few spare cool bevvies in times of need. Fine for indoor use too, of course. \*Unit is right hinged, <a href="Left hinged model">Left hinged model</a> is HUS-SC88L-SS, Click Here To See.