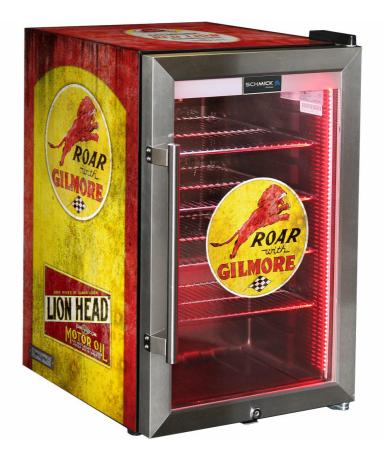

### QUICK INFO

**Vintage Fuel Pump** branded glass door bar fridge looks brilliant, fantastic gift idea.

The fridge is triple glazed LOW E glass, lock, LED strip lighting and tropical rated so great for your man cave, shed, rumpus or theatre rooms.