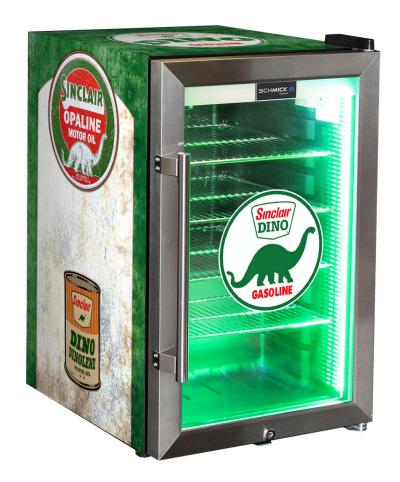

# **HUS-SC70-FP-DINO**

### **QUICK INFO**

**Vintage Fuel Pump** branded glass door bar fridge looks brilliant, fantastic gift idea.

The fridge is triple glazed LOW E glass, lock, LED strip lighting and tropical rated so great for your man cave, shed, rumpus or theatre rooms.