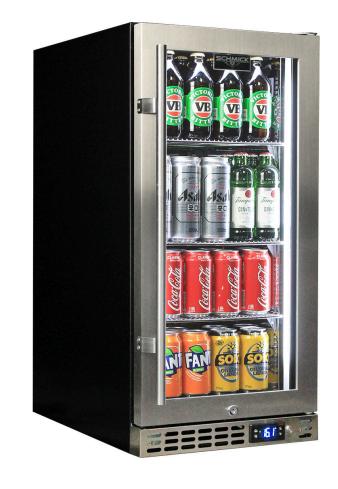

#### QUICK INFO

Quiet running low energy under bench front venting stainless glass door bar fridge. Unit has heated glass to stop condensation, stylish black door with lock, strong adjustable chromed shelving and the brand name parts include a quality German Danfoss electronic controller and German EBM fans for reliable operation.

Switchable 'colour' LED light can be either blue or white, units have 3 x full 'soft' strips on sides and inner top for great lighting effect.

This unit is also available in black door frame and grill (Model SK92-B) with LOW E glass, solid stainless door (Model SK92-SD), and the heated glass S/S version also comes in right hinged (model SK92R-HD).

#### SPECIFICATIONS

| Capacity (litres)       | 101             |
|-------------------------|-----------------|
| Holds (cans)            | 96              |
| Noise Level             | 43.00           |
| Consumption             | 1.78Kwh/24Hrs   |
| Unit dimensions (WxDxH) | 395 x 586 x 840 |
| Lockable                | Yes             |
| Gross weight            | 39 kg           |