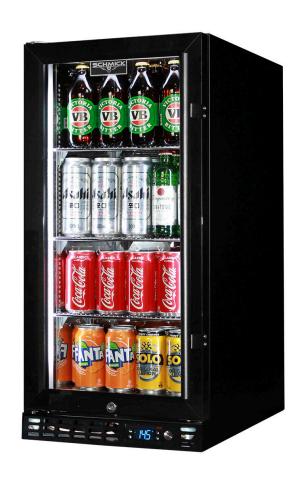

#### **QUICK INFO**

Quiet running low energy under bench front venting black glass door bar fridge. Unit has heated glass to stop condensation, stylish black door with lock, strong adjustable chromed shelving and the brand name parts include a quality German Danfoss electronic controller and German EBM fans for reliable operation.

Switchable 'colour' LED light can be either blue or white, units have 3 x full 'soft' strips on sides and inner top for great lighting effect.

This unit is also available in stainless frame and grill (Model SK92-SS) with LOW E glass, solid stainless door (Model SK92-SD), and the heated glass black version also comes in right hinged (model SK92R-B-HD).

# **SPECIFICATIONS**

Capacity (litres) 101
Holds (cans) 96
Noise Level 43.00
Consumption 1.78Kwh/24Hrs
Unit dimensions (WxDxH) 395 x 586 x 840
Lockable Yes
Gross weight 39 kg

<sup>\*\*</sup>Specifications and price of this product may change at any time