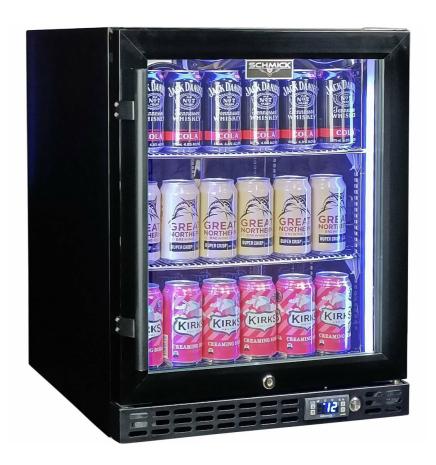

### **QUICK INFO**

Quiet running under bench front venting glass door fridge with special 'low height' design. Unit has heated glass to stop condensation, door is right hinged with lock, brand parts include a quality Schmick ECO electronic controller for reliable operation.

Switchable 'colour' LED light can be either blue or white, units have 3 x full 'soft' strips on sides and inner top for great lighting effect.

This unit is also available in stainless door frame and grill (Model SK86R-HD), and triple glazed LOW E Glass version in S/S (Model SK86-SS).

#### **SPECIFICATIONS**

Capacity (litres) 89
Holds (cans) 96
Noise Level 43.00
Consumption 0.83Kwh/24Hrs
Unit dimensions (WxDxH) 495 x 570 x 650
Lockable Yes
Gross weight 34 kg

Tested and registered to GEMS Act 2012, using ISO testing standard 23953-2, unit meets MEPS requirements.