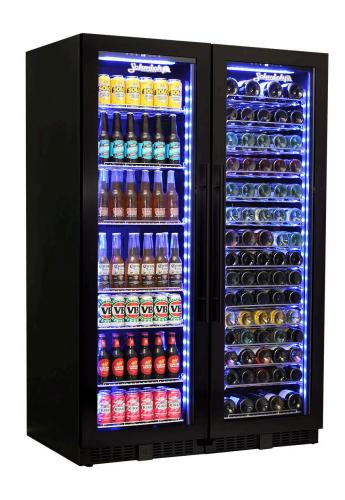

#### **QUICK INFO**

A stylish reliable upright quiet running black glass door matching beer and wine fridgewith quality brand name parts and plenty of features. The slimline door frame and soft blue LED lighting makes it a real showpiece for any entertaining area.

1 x Beer and 1 x matching wine fridge - lockable doors, triple glazed LOW E glass helps prevent condensation and an electronic touch button control. The sliding rubber wine bottle saddles allow every size wine bottle to fit with ease, a great feature

The shelving can interchange beer and wine and also can be moved up/down, giving you plenty of storage options.