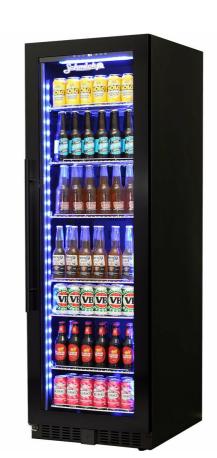

## **QUICK INFO**

A Stylish reliable **upright quiet running glass door fridge** with quality brand name parts and plenty of features. The slimline black door frame and soft blue LED lighting make it a real showpiece for any entertaining area.

Door is lockable and can be left or right hinged, comes right hinged, it has triple glazed LOW E glass which helps prevent condensation, electronic touch button control and soft blue LED's.

The shelving is fully adjustable and can easily be interchanged with wine shelving to give you plenty of storage options.