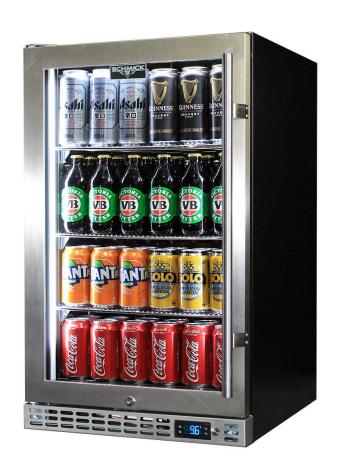

#### **QUICK INFO**

Quiet running under bench triple glazed heated glass door bar fridge that stops condensation. Unit has brand parts that include a quality Schmick ECO electronic controller and German EBM fans for reliable operation. \*Unit is left hinged (handle on right), right hinge model SK126R-HD.

Switchable 'colour' LED light can be either blue or white, units have 3 x full 'soft' strips on sides and inner top for great lighting effect.

This unit is also available in black door frame and grill (Model SK126-B) and triple glazed LOW E glass (Model SK126-SS).