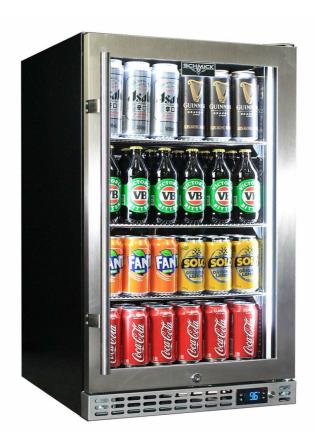

### **QUICK INFO**

Quiet running under bench triple glazed heated glass door bar fridge that stops condensation. Unit has brand parts that include a quality Schmick ECO electronic controller and German EBM fans for reliable operation. \*Unit is right hinged (handle on left).

Switchable 'colour' LED light can be either blue or white, units have 3  $\times$  full 'soft' strips on sides and inner top for great lighting effect.

This unit is also available in black door frame and grill (Model SK126-B), and heated glass Left & Right hinged (Models SK126R-HD & SK126L-HD).

### **SPECIFICATIONS**

Capacity (litres) 132
Holds (cans) 121
Noise Level 43.00
Consumption 1.78Kwh/24Hrs
Unit dimensions (WxDxH) 495 x 586 x 840
Lockable Yes
Gross weight 44 kg

Tested and registered to GEMS Act 2012, using ISO testing standard 23953-2, unit meets MEPS requirements.