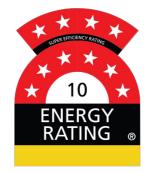

### **SPECIFICATIONS**

Capacity (litres) 132
Holds (cans) 121
Noise Level 43.00
Consumption 1.78Kwh/24Hrs
Unit dimensions (WxDxH) 495 x 586 x 840
Lockable Yes
Gross weight 44 kg

Tested and registered to GEMS Act 2012, using ISO testing standard 23953-2, unit meets MEPS requirements.