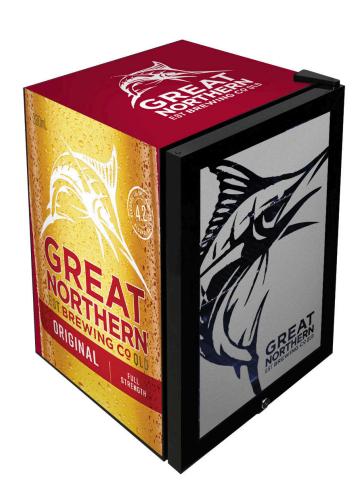

## SC70-B-GNBC-ORIG

#### **QUICK INFO**

Great Northern Original Branded Glass Door Bar Fridge made especially for indoor entertaining and Man Cave areas in Australia.

Double glazed reversible door and lock, we designed shelving structure to allow 4 x height of cans, can fit 85 x 375ml inside.