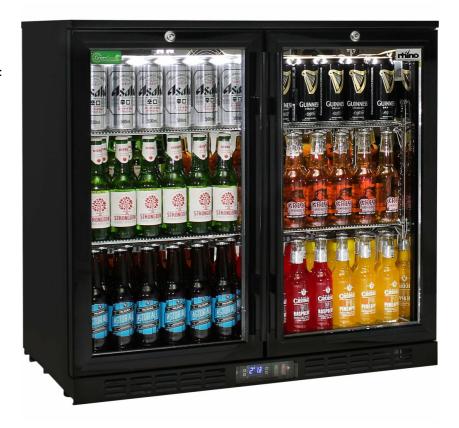

### Double Door Commercial Under Bench Quiet Running Bar Fridge.

Units encompass the best brand name parts available in the world, designed by the best engineers and built by a quality long term manufacturer, to bring a reliable product to the market, quiet fans are a bonus for those indoor applications.

Polished stainless steel inner, LG compressor, LOW E glass, lock and German EBM fans make unit robust for tough conditions.

#### **SPECIFICATIONS**

Capacity (litres) 208
Holds (cans) 240
Noise Level 40.00
Consumption 1.77Kwh/24Hrs
Unit dimensions (WxDxH) 900 x 500 x 840
Lockable Yes
Gross weight 69 kg

<sup>\*\*</sup>Specifications and price of this product may change at any time