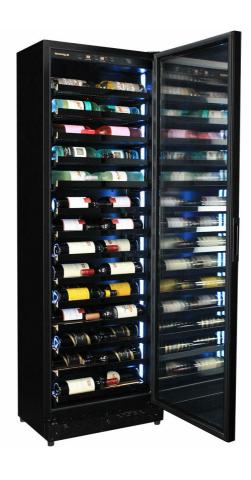

### **QUICK INFO**

Classy upright quiet running wine fridge designed especially with a shallow depth for areas where space is a premium. Unit is front venting and design to be free-standing OR built into a cavity, it comes with special brackets to attach to the wall for stability. Electronic adjustable temperature from 1 > 180C.

It has the highest quality inverter driven EMBRACO brand compressor that is excellent for low energy usage when cooling and the 'dimmable' 5 x LED light colour choices of white, red, orange, blue or green make a great feature. Reversible door with lock and triple glazed LOW E glass helps prevent condensation.